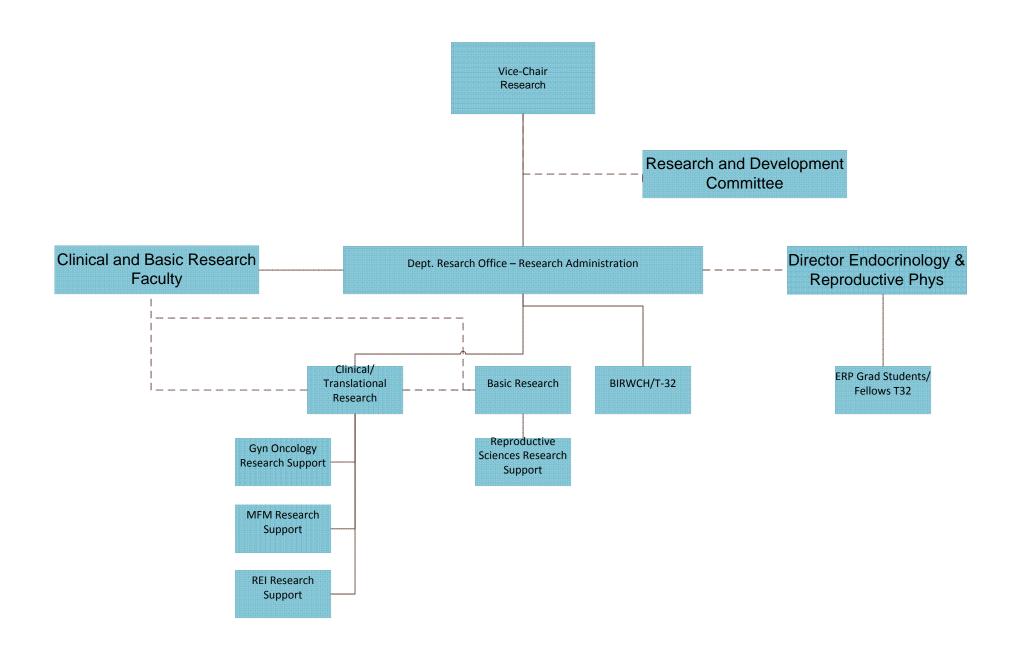

## **UW - School of Medicine and Public Health** Faculty - MD and PhD - E Clinical Fellows - Gyn Oncology and MFM - E Administrative Staff - E Research Staff - E Medical Students - SH Graduate Students/Trainees - E Undergraduate students - E **UW Medical Foundation** Faculty - MD - E Clinical Fellows - Gyn Oncology and MFM - E **UW Hospitals and Clinics** NP/PA - E Residents - SH Administrative Staff - E Clinic Managers - SH Coders - E RN/LPN - SH Program Manager (Generalist) - E MA - SH Clinic Managers - SH Scheduling - SH RN/LPN - SH Reception - SH MA - SH Technician - SH Scheduling - SH Meriter Reception - SH Administrative Staff - E Technician - SH Clinic Managers - SH RN/LPN - SH MA-SH Scheduling - SH Reception - SH Technician - SH E = Employees SH = Stakeholders