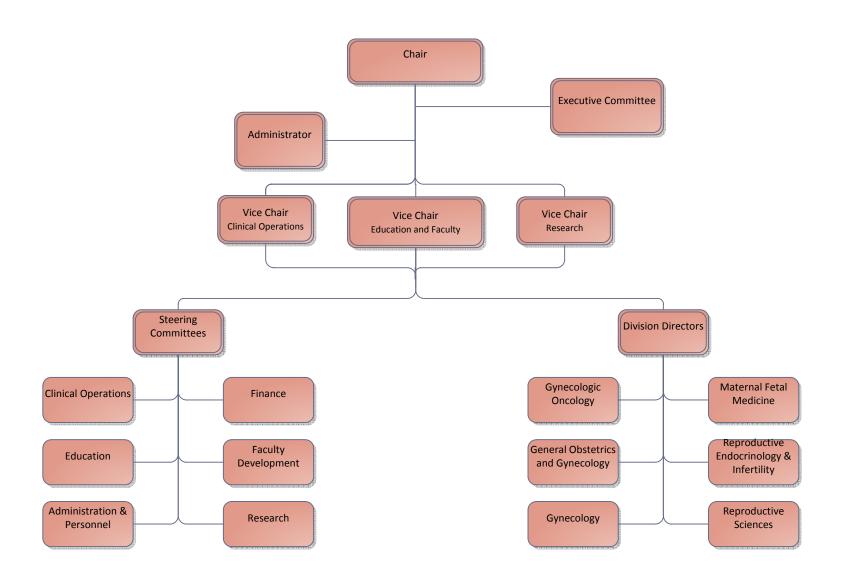

## **UW - School of Medicine and Public Health** Faculty - MD and PhD - E Clinical Fellows - Gyn Oncology and MFM - E Administrative Staff - E Research Staff - E Medical Students - SH Graduate Students/Trainees - E Undergraduate students - E **UW Medical Foundation** Faculty - MD - E Clinical Fellows - Gyn Oncology and MFM - E **UW Hospitals and Clinics** NP/PA - E Residents - SH Administrative Staff - E Clinic Managers - SH Coders - E RN/LPN - SH Program Manager (Generalist) - E MA - SH Clinic Managers - SH Scheduling - SH RN/LPN - SH Reception - SH MA - SH Technician - SH Scheduling - SH Meriter Reception - SH Administrative Staff - E Technician - SH Clinic Managers - SH RN/LPN - SH MA-SH Scheduling - SH Reception - SH Technician - SH E = Employees SH = Stakeholders