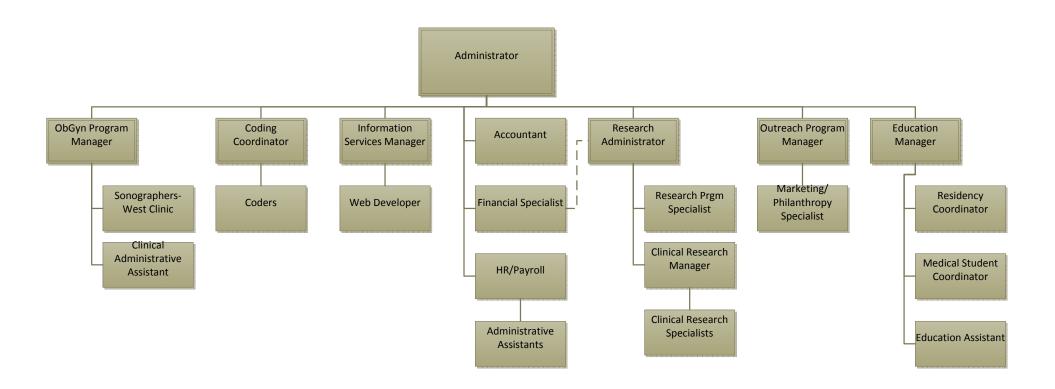

## **UW - School of Medicine and Public Health** Faculty - MD and PhD - E Clinical Fellows - Gyn Oncology and MFM - E Administrative Staff - E Research Staff - E Medical Students - SH Graduate Students/Trainees - E Undergraduate students - E **UW Medical Foundation** Faculty - MD - E Clinical Fellows - Gyn Oncology and MFM - E **UW Hospitals and Clinics** NP/PA - E Residents - SH Administrative Staff - E Clinic Managers - SH Coders - E RN/LPN - SH Program Manager (Generalist) - E MA - SH Clinic Managers - SH Scheduling - SH RN/LPN - SH Reception - SH MA - SH Technician - SH Scheduling - SH Meriter Reception - SH Administrative Staff - E Technician - SH Clinic Managers - SH RN/LPN - SH MA-SH Scheduling - SH Reception - SH Technician - SH E = Employees SH = Stakeholders