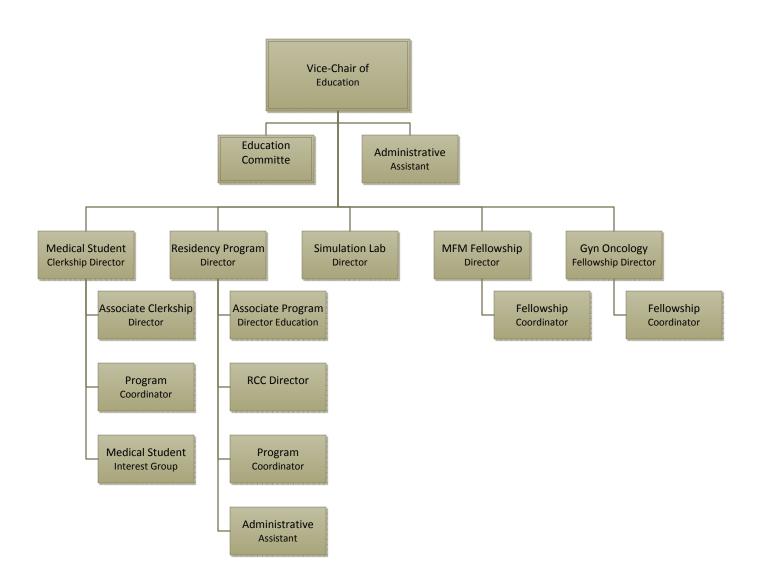

## **UW - School of Medicine and Public Health** Faculty - MD and PhD - E Clinical Fellows - Gyn Oncology and MFM - E Administrative Staff - E Research Staff - E Medical Students - SH Graduate Students/Trainees - E Undergraduate students - E **UW Medical Foundation** Faculty - MD - E Clinical Fellows - Gyn Oncology and MFM - E **UW Hospitals and Clinics** NP/PA - E Residents - SH Administrative Staff - E Clinic Managers - SH Coders - E RN/LPN - SH Program Manager (Generalist) - E MA - SH Clinic Managers - SH Scheduling - SH RN/LPN - SH Reception - SH MA - SH Technician - SH Scheduling - SH Meriter Reception - SH Administrative Staff - E Technician - SH Clinic Managers - SH RN/LPN - SH MA-SH Scheduling - SH Reception - SH Technician - SH E = Employees SH = Stakeholders