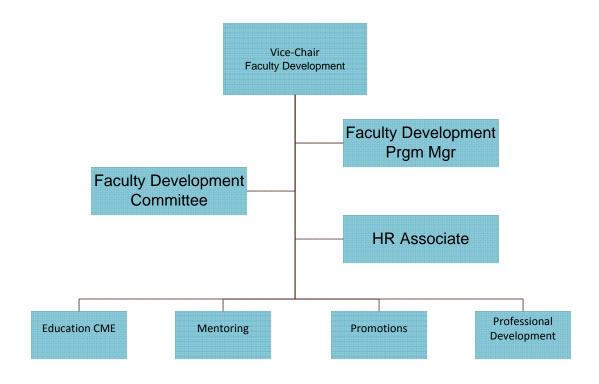

## **UW - School of Medicine and Public Health** Faculty - MD and PhD - E Clinical Fellows - Gyn Oncology and MFM - E Administrative Staff - E Research Staff - E Medical Students - SH Graduate Students/Trainees - E Undergraduate students - E **UW Medical Foundation** Faculty - MD - E Clinical Fellows - Gyn Oncology and MFM - E **UW Hospitals and Clinics** NP/PA - E Residents - SH Administrative Staff - E Clinic Managers - SH Coders - E RN/LPN - SH Program Manager (Generalist) - E MA - SH Clinic Managers - SH Scheduling - SH RN/LPN - SH Reception - SH MA - SH Technician - SH Scheduling - SH Meriter Reception - SH Administrative Staff - E Technician - SH Clinic Managers - SH RN/LPN - SH MA-SH Scheduling - SH Reception - SH Technician - SH E = Employees SH = Stakeholders