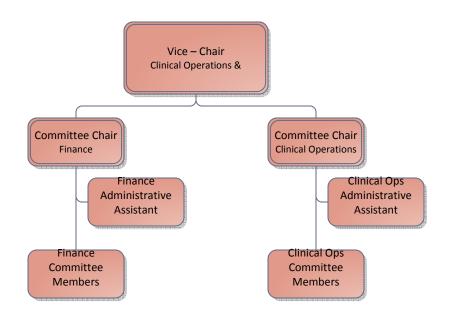

## **UW - School of Medicine and Public Health** Faculty - MD and PhD - E Clinical Fellows - Gyn Oncology and MFM - E Administrative Staff - E Research Staff - E Medical Students - SH Graduate Students/Trainees - E Undergraduate students - E **UW Medical Foundation** Faculty - MD - E Clinical Fellows - Gyn Oncology and MFM - E **UW Hospitals and Clinics** NP/PA - E Residents - SH Administrative Staff - E Clinic Managers - SH Coders - E RN/LPN - SH Program Manager (Generalist) - E MA - SH Clinic Managers - SH Scheduling - SH RN/LPN - SH Reception - SH MA - SH Technician - SH Scheduling - SH Meriter Reception - SH Administrative Staff - E Technician - SH Clinic Managers - SH RN/LPN - SH MA-SH Scheduling - SH Reception - SH Technician - SH E = Employees SH = Stakeholders